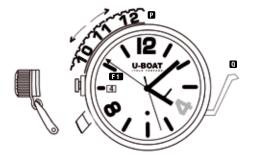

## CHRONOGRAPH OPERATION INSTRUCTIONS

Press button **D** to start the chronograph and the hour/minute totalizer.

Press button D again to stop the chronograph and read the elapsed times. Press button C to reset the counter.

#### INSTRUCTIONS FOR DOUBLE TIME SETTING

Release lever **Q** and turn the dual time bezel **P** to the desired hour in correspondence to the hour hand **T** . After setting the required time, return lever **Q** to the lock position.