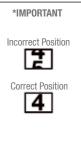

## \* IMPORTANT

To prevent misalignment or breakage of the date wheel when setting the date, make sure that:

1. during manual adjustment of the date (), hour hand () is not pointing between 9pm and 3am (check the 24 hour hand ()).

2. the day indicated by the date indicator **O** is aligned with the window (see illustration on page 8).

3. take the crown **G** out to the second click, move the hand **G** to 3 pm, depress the crown **G** to the first click and move the date indicator **O** to the desired date and check the alignment as indicated in point 2 above.