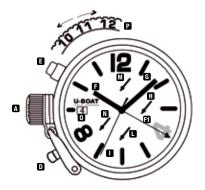

#### **INSTRUCTIONS FOR USE.**

1. Unscrew the cap crown A to gain access to the crown C.

**POSITION 1** to wind and start the watch by turning the crown **O** 

POSITION 2 press button B B1 (if fitted) (B1 incorporated in the cap crown

HRST CLICK holder (A) to move the crown C into position 2 (first click). Turn the crown C clockwise to set the date O.

\*For the models which do not have the crown release system, carefully pull the crown right out to the first click. \*CAREFULLY READ THE INSTRUCTIONS ON PAGE 13.

**POSITION 3** press button (B) (ET) (if fitted) (ET) incorporated in the cap crown holder (A) again to move the crown (C) into position 3 (second click) to set the exact (N) time. Use indicator (D) for correct date change.

\*For the models which do not have the crown release system, carefully pull the crown right out to the second click.

2. Fully depress the crown I to move it back into the neutral position. Carefully screw in the cap crown A until firmly in place.

## \* IMPORTANT

To prevent misalignment or breakage of the date wheel when setting the date, make sure that:

1. during manual adjustment of the date (), hour hand () is not pointing between 9pm and 3am (check the 24 hour hand ()).

2. the day indicated by the date indicator **O** is aligned with the window (see illustration on page 8).

3. take the crown **G** out to the second click, move the hand **G** to 3 pm, depress the crown **G** to the first click and move the date indicator **O** to the desired date and check the alignment as indicated in point 2 above.

#### INSTRUCTIONS FOR DOUBLE TIME SETTING

Release lever **Q** and turn the dual time bezel **P** to the desired hour in correspondence to the hour hand **T** . After setting the required time, return lever **Q** to the lock position.