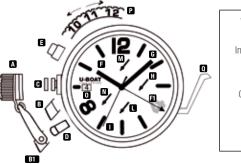

#### **INSTRUCTIONS FOR USE.**

1. Unscrew the cap crown A to gain access to the crown C.

**POSITION 1** to wind and start the watch by turning the crown **O** 

POSITION 2 press button B B1 (if fitted) (B1 incorporated in the cap crown

HRST CLICK holder (A) to move the crown C into position 2 (first click). Turn the crown C clockwise to set the date O.

\*For the models which do not have the crown release system, carefully pull the crown right out to the first click. \*CAREFULLY READ THE INSTRUCTIONS ON PAGE 13.

**POSITION 3** press button (B) (ET) (if fitted) (ET) incorporated in the cap crown holder (A) again to move the crown (C) into position 3 (second click) to set the exact (N) time. Use indicator (D) for correct date change.

\*For the models which do not have the crown release system, carefully pull the crown right out to the second click.

2. Fully depress the crown I to move it back into the neutral position. Carefully screw in the cap crown A until firmly in place.