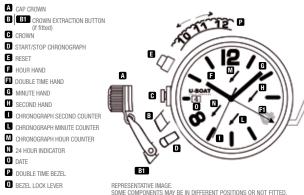

#### WATCH FUNCTIONS.

ENGLISH

Q

#### **INSTRUCTIONS FOR USE.**

1. Unscrew the cap crown A to gain access to the crown C.

**POSITION 1** to wind and start the watch by turning the crown **O** 

POSITION 2 press button B B1 (if fitted) (B1 incorporated in the cap crown

HRST CLICK holder (A) to move the crown C into position 2 (first click). Turn the crown C clockwise to set the date O.

\*For the models which do not have the crown release system, carefully pull the crown right out to the first click. \*CAREFULLY READ THE INSTRUCTIONS ON PAGE 13.

**POSITION 3** press button (B) (ET) (if fitted) (ET) incorporated in the cap crown holder (A) again to move the crown (C) into position 3 (second click) to set the exact (N) time. Use indicator (D) for correct date change.

## CHRONOGRAPH OPERATION INSTRUCTIONS

Press button **D** to start the chronograph and the hour/minute totalizer.

Press button D again to stop the chronograph and read the elapsed times. Press button C to reset the counter.

#### INSTRUCTIONS FOR DOUBLE TIME SETTING

Release lever **Q** and turn the dual time bezel **P** to the desired hour in correspondence to the hour hand **T** . After setting the required time, return lever **Q** to the lock position.