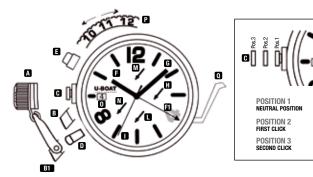

#### **INSTRUCTIONS FOR USE.**

1. Unscrew the cap crown A to gain access to the crown C.

**POSITION 1** to wind and start the watch by turning the crown **O** 

POSITION 2 press button B B1 (if fitted) (B1 incorporated in the cap crown

HRST CLICK holder (A) to move the crown C into position 2 (first click). Turn the crown C clockwise to set the date O.

\*For the models which do not have the crown release system, carefully pull the crown right out to the first click. \*CAREFULLY READ THE INSTRUCTIONS ON PAGE 13.

**POSITION 3** press button (B) (ET) (if fitted) (ET) incorporated in the cap crown holder (A) again to move the crown (C) into position 3 (second click) to set the exact (N) time. Use indicator (D) for correct date change.

\*For the models which do not have the crown release system, carefully pull the crown right out to the second click.

2. Fully depress the crown I to move it back into the neutral position. Carefully screw in the cap crown A until firmly in place.